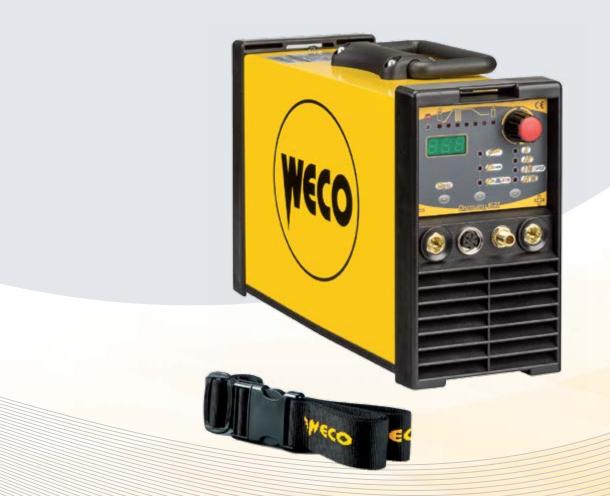

# **Discovery 162 T** Special Functions

**Discovery 162 T** is an industrial Single-Phase inverter power source for TIG DC welding. Discovery 162 T is specifically designed for high definition construction, petrol/chemical plants, food& beverage industry and shipyards.

The remote control is available for torch (UP&DOWN).

The suitcase complete with accessories is also available.

| Discovery 162 T   |                         |         |      |              |      |      | TECHNOLOGY PROCESSES              |  |  |
|-------------------|-------------------------|---------|------|--------------|------|------|-----------------------------------|--|--|
| ₽₽                | 1x230Vac ± 15% @50-60Hz |         |      |              |      |      | POWER                             |  |  |
|                   | 16A                     |         |      |              |      |      |                                   |  |  |
|                   | т                       | IG - WI | G    | MMA - E-Hand |      |      | MMA TIG<br>SPECIAL FUNCTIONS      |  |  |
| % <sub>40°C</sub> | 25%                     | 60%     | 100% | 30%          | 60%  | 100% |                                   |  |  |
| ►I₂               | 160A                    | 120A    | 100A | 150A         | 115A | 100A | SYM Q Spot                        |  |  |
| I₂                | 5,                      | A – 160 | )A   | 5A – 150A    |      |      | MATERIALS                         |  |  |
| U.                | 54V                     |         |      |              |      |      |                                   |  |  |
| <b>Р</b> імах     | 6,4kVA – 4,6kW          |         |      |              |      |      | Mild steel Copper                 |  |  |
| IP                | 235                     |         |      |              |      |      | INDUSTRIES                        |  |  |
| ۲4                | 360 x 120 x 215mm       |         |      |              |      |      |                                   |  |  |
| Ôôð               | 6,6Kg                   |         |      |              |      |      | Maintenance Shipyard Pipe welding |  |  |