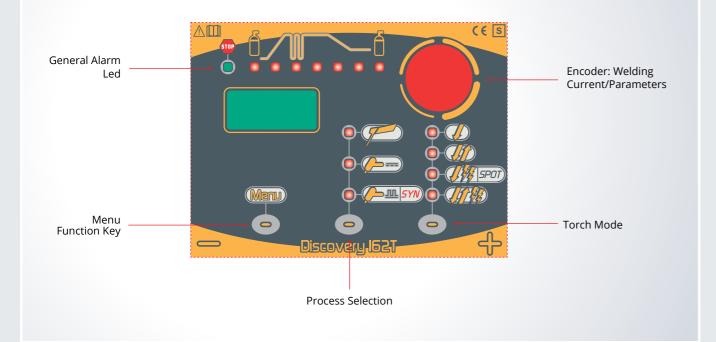

adjusted.

The **Q-SPOT** (Quick Spot) function makes it possible to minimise tacking times for light gauge sheet metal. The operator conveniently places the tungsten electrode on the fixing point, thereby obtaining perfect control of the position of the join. Once the electrode has been lifted the machine emits a very high intensity welding current pulse with a very short preset time (from 0.01 Sec to 1 Sec). The pulse time varies depending on the type of sheet metal to be joined. In this way the welded point closes instantly with minimum heat transfer, leaving the metal white, clean and almost cold.

# Pre-set balanced parameters, stored in the Synergic Pulse TIG DC SYN curve help to simplify the Pulsed welding process. The Pulse is altered automatically when the welding current is

Pipe butt weld Ø 31.75 x 2 mm