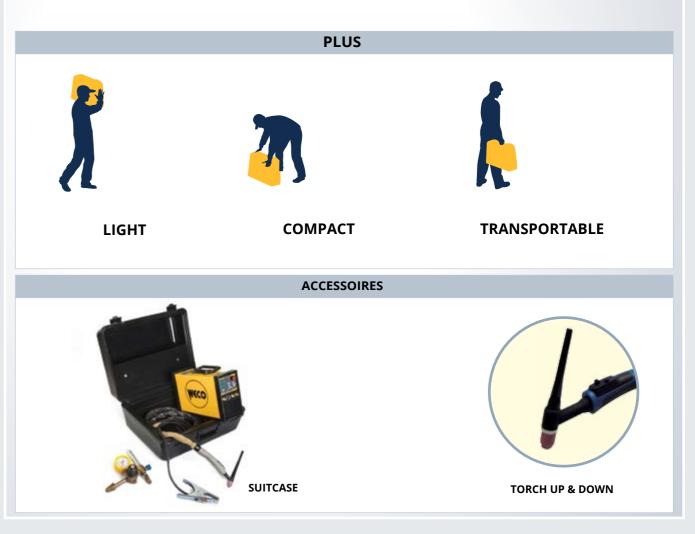

The remote control is available for torch (UP&DOWN).

The suitcase complete with accessories is also available.

| Discovery 162 T   |                         |         |      |              |      |      | TECHNOLOGY PROCESSES              |  |  |
|-------------------|-------------------------|---------|------|--------------|------|------|-----------------------------------|--|--|
| ₽₽                | 1x230Vac ± 15% @50-60Hz |         |      |              |      |      | POWER                             |  |  |
|                   | 16A                     |         |      |              |      |      |                                   |  |  |
|                   | т                       | IG - WI | G    | MMA - E-Hand |      |      | MMA TIG<br>SPECIAL FUNCTIONS      |  |  |
| % <sub>40°C</sub> | 25%                     | 60%     | 100% | 30%          | 60%  | 100% |                                   |  |  |
| ►I₂               | 160A                    | 120A    | 100A | 150A         | 115A | 100A | SYM Q Spot                        |  |  |
| I₂                | 5,                      | A – 160 | )A   | 5A – 150A    |      |      | MATERIALS                         |  |  |
| U.                | 54V                     |         |      |              |      |      |                                   |  |  |
| <b>Р</b> імах     | 6,4kVA – 4,6kW          |         |      |              |      |      | Mild steel Copper                 |  |  |
| IP                | 235                     |         |      |              |      |      | INDUSTRIES                        |  |  |
| ۲4                | 360 x 120 x 215mm       |         |      |              |      |      |                                   |  |  |
| Ôôð               | 6,6Kg                   |         |      |              |      |      | Maintenance Shipyard Pipe welding |  |  |