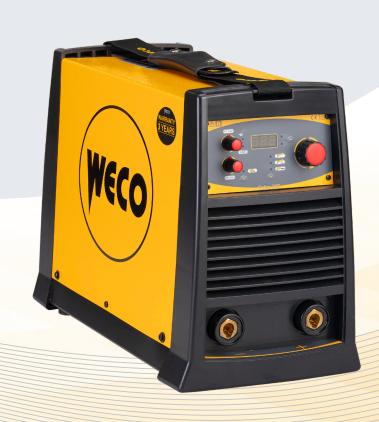

### MMA - TIG DC LIFT

The **Cruiser 300** is a heavy duty industrial 3 Phase inverter power source for MMA Welding and TIG DC LIFT applications with excellent arc characteristics.

The **Cruiser 300** is specifically designed for tough working conditions such as steel fabrication, shipbuilding, offshore, shipyards, boat-maintenance, repair and heavy metal constructions.

#### **MMA**

Cruiser 300 allows for the setting of different coated electrodes´ types: CELLULOSIC - BASIC - RUTILE - CrNi-ALUMINIUM

#### **Front Panel Power Source**

|                  | Cruiser 300              |      |      |           |      |      |
|------------------|--------------------------|------|------|-----------|------|------|
| D₽>              | 3x400Vac ± 15% @ 50-60Hz |      |      |           |      |      |
| -                | 20A@                     |      |      |           |      |      |
|                  | MMA - E-Hand             |      |      | WIG       |      |      |
| % 40°C           | 40%                      | 60%  | 100% | 50%       | 60%  | 100% |
| <b>▶</b> [₹      | 300A                     | 220A | 200A | 300A      | 250A | 210A |
| I₂               | 10A - 300A               |      |      | 5A - 300A |      |      |
| U <sub>°</sub>   | 76V/9V                   |      |      |           |      |      |
| P <sub>MAX</sub> | 13,3kVA - 10,7kV         |      |      |           |      |      |
| IP               | 23S                      |      |      |           |      |      |
| 14.              | 460 x 230 x 325mm        |      |      |           |      |      |
| Õõõ              | 20,8Kg                   |      |      |           |      |      |