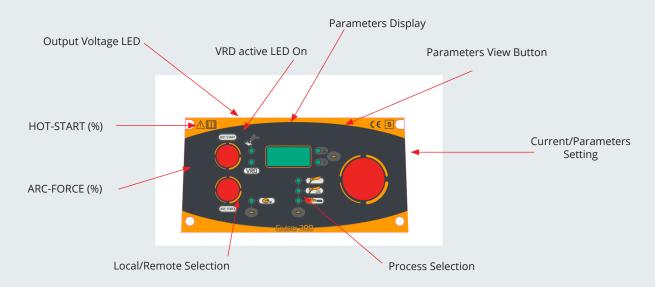

#### **Front Panel Power Source**

|                  | Cruiser 300              |      |      |           |      |      |
|------------------|--------------------------|------|------|-----------|------|------|
| D₽>              | 3x400Vac ± 15% @ 50-60Hz |      |      |           |      |      |
| -                | 20A@                     |      |      |           |      |      |
|                  | MMA - E-Hand             |      |      | WIG       |      |      |
| % 40°C           | 40%                      | 60%  | 100% | 50%       | 60%  | 100% |
| <b>▶</b> [₹      | 300A                     | 220A | 200A | 300A      | 250A | 210A |
| I₂               | 10A - 300A               |      |      | 5A - 300A |      |      |
| U <sub>°</sub>   | 76V/9V                   |      |      |           |      |      |
| P <sub>MAX</sub> | 13,3kVA - 10,7kV         |      |      |           |      |      |
| IP               | 23S                      |      |      |           |      |      |
| 14.              | 460 x 230 x 325mm        |      |      |           |      |      |
| Õõõ              | 20,8Kg                   |      |      |           |      |      |