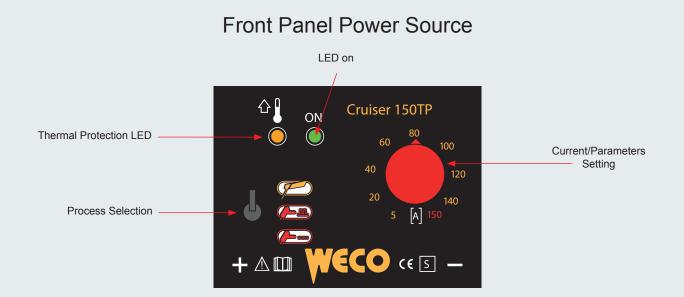

Special functions include, Hot Start, Arc Force and Anti Sticking that helps the user to make quality welds every time, even when using up to 3.25mm diameter electrodes.

|        | Cruiser 150 TP           |      |      |           |      |      | TECHNOLOGY           |                  |          | PROCESSES |           |             |
|--------|--------------------------|------|------|-----------|------|------|----------------------|------------------|----------|-----------|-----------|-------------|
| ₽₽     | 1x230Vac ± 15% @ 50-60Hz |      |      |           |      |      | POWER                | A                |          |           |           |             |
|        | 16A                      |      |      |           |      |      |                      | Total Protection |          |           |           |             |
|        | MMA - E-Hand             |      |      | TIG - WIG |      |      |                      |                  |          |           | ММА       | TIG DC LIFT |
| % 40°C | 35%                      | 60%  | 100% | 35%       | 60%  | 100% | SPECIAL FUNCTIONS    |                  |          | MATERIALS |           |             |
| ►I₂    | 140A                     | 110A | 100A | 150A      | 115A | 100A |                      | 133              |          |           |           |             |
| I2     | 5A - 140A 5A - 150A      |      |      |           |      | A    |                      |                  |          |           |           |             |
| U₀     | 94V                      |      |      |           |      |      | N                    | lild steel       | Stainles | s steel   | Aluminiur | m           |
| Рімах  | 5,6kVA                   |      |      |           |      |      | INDUSTRIES           |                  |          |           |           |             |
| IP     | 238                      |      |      |           |      |      |                      |                  |          |           |           |             |
| 14     | 310 x 120 x 215mm        |      |      |           |      |      | Maintenance Shipyard |                  |          |           |           |             |
| ÔÔð    | 5,4Kg                    |      |      |           |      |      |                      |                  |          |           |           |             |
|        |                          |      |      |           |      |      |                      |                  |          |           |           |             |