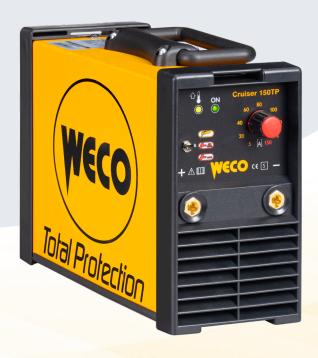

## Cruiser 150 TP Total Protection

## Cruiser 150 TP Total Protection MMA - TIG DC LIFT

Cruiser 150 TP is an innovative and robust inverter power source for MMA welding and TIG DC.

Cruiser 150TP is specifically designed for basic maintenance and building construction.

Special functions include, Hot Start, Arc Force and Anti Sticking that helps the user to make quality welds every time, even when using up to 3.25mm diameter electrodes.

|        | Cruiser 150 TP           |      |      |           |      |      | TECHNOLOGY           |                  |          | PROCESSES |           |             |
|--------|--------------------------|------|------|-----------|------|------|----------------------|------------------|----------|-----------|-----------|-------------|
| ₽₽     | 1x230Vac ± 15% @ 50-60Hz |      |      |           |      |      | POWER                | A                |          |           |           |             |
|        | 16A                      |      |      |           |      |      |                      | Total Protection |          |           |           |             |
|        | MMA - E-Hand             |      |      | TIG - WIG |      |      |                      |                  |          |           | ММА       | TIG DC LIFT |
| % 40°C | 35%                      | 60%  | 100% | 35%       | 60%  | 100% | SPECIAL FUNCTIONS    |                  |          | MATERIALS |           |             |
| ►I₂    | 140A                     | 110A | 100A | 150A      | 115A | 100A |                      | 133              |          |           |           |             |
| I2     | 5A - 140A 5A - 150A      |      |      |           |      | A    |                      |                  |          |           |           |             |
| U₀     | 94V                      |      |      |           |      |      | N                    | lild steel       | Stainles | s steel   | Aluminiur | m           |
| Рімах  | 5,6kVA                   |      |      |           |      |      | INDUSTRIES           |                  |          |           |           |             |
| IP     | 238                      |      |      |           |      |      |                      |                  |          |           |           |             |
| 14     | 310 x 120 x 215mm        |      |      |           |      |      | Maintenance Shipyard |                  |          |           |           |             |
| ÔÔð    | 5,4Kg                    |      |      |           |      |      |                      |                  |          |           |           |             |
|        |                          |      |      |           |      |      |                      |                  |          |           |           |             |